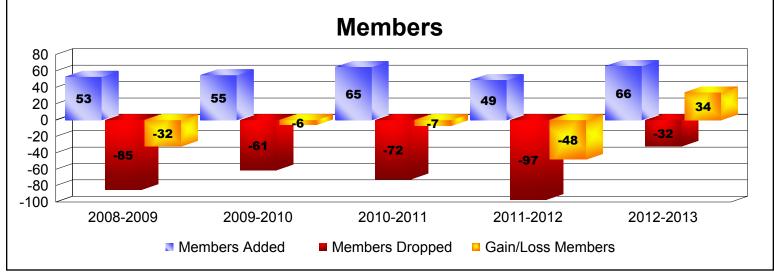

District J 2

As of June 2013 Cumulative

| Year      | New<br>Clubs | Dropped<br>Clubs | Gain/<br>Loss<br>Clubs | New<br>Members | Charter<br>Members | Reinstate<br>Members | Transfer<br>Members | Total<br>Member<br>Added | Total<br>Members<br>Dropped | Gain/<br>Loss<br>Members |
|-----------|--------------|------------------|------------------------|----------------|--------------------|----------------------|---------------------|--------------------------|-----------------------------|--------------------------|
| 2008-2009 | 0            | -1               | -1                     | 40             | 0                  | 6                    | 7                   | 53                       | -85                         | -32                      |
| 2009-2010 | 1            | 0                | 1                      | 29             | 22                 | 2                    | 2                   | 55                       | -61                         | -6                       |
| 2010-2011 | 0            | 0                | 0                      | 62             | 0                  | 3                    | 0                   | 65                       | -72                         | -7                       |
| 2011-2012 | 0            | -1               | -1                     | 47             | 0                  | 1                    | 1                   | 49                       | -97                         | -48                      |
| 2012-2013 | 0            | -1               | -1                     | 63             | 0                  | 2                    | 1                   | 66                       | -32                         | 34                       |
| Average   | 0            | -1               | 0                      | 48             | 4                  | 3                    | 2                   | 58                       | -69                         | -12                      |