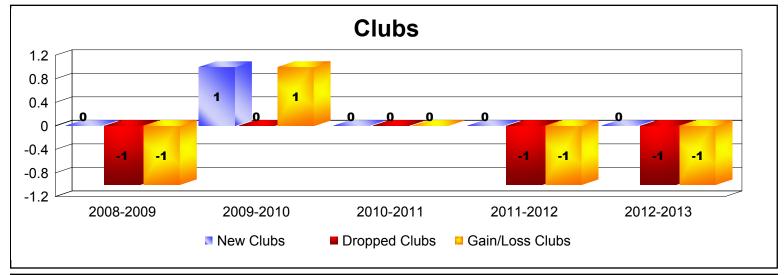

District J 2

As of June 2013 Cumulative

| Year      | New<br>Clubs | Dropped<br>Clubs | Gain/<br>Loss<br>Clubs | New<br>Members | Charter<br>Members | Reinstate<br>Members | Transfer<br>Members | Total<br>Member<br>Added | Total<br>Members<br>Dropped | Gain/<br>Loss<br>Members |
|-----------|--------------|------------------|------------------------|----------------|--------------------|----------------------|---------------------|--------------------------|-----------------------------|--------------------------|
| 2008-2009 | 0            | -1               | -1                     | 40             | 0                  | 6                    | 7                   | 53                       | -85                         | -32                      |
| 2009-2010 | 1            | 0                | 1                      | 29             | 22                 | 2                    | 2                   | 55                       | -61                         | -6                       |
| 2010-2011 | 0            | 0                | 0                      | 62             | 0                  | 3                    | 0                   | 65                       | -72                         | -7                       |
| 2011-2012 | 0            | -1               | -1                     | 47             | 0                  | 1                    | 1                   | 49                       | -97                         | -48                      |
| 2012-2013 | 0            | -1               | -1                     | 63             | 0                  | 2                    | 1                   | 66                       | -32                         | 34                       |
| Average   | 0            | -1               | 0                      | 48             | 4                  | 3                    | 2                   | 58                       | -69                         | -12                      |